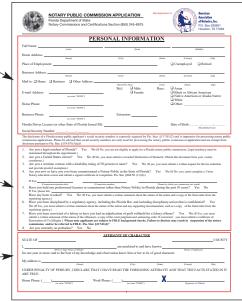

# NOTARY PUBLIC COMMISSION APPLICATION Florida Department of State

Mail Application to:

# Notary Commissions and Certifications Section (850) 245-6975

|                                                | <u>.</u>                                                                                                                                                                                                                                                                                                                                                                                                                                                                                                                                                                    | PERSONAL INFO                                                                                                               | <u>DRMATION</u>                                                       |                                                                            |                                                                                                                                                     |                                                                                                          |
|------------------------------------------------|-----------------------------------------------------------------------------------------------------------------------------------------------------------------------------------------------------------------------------------------------------------------------------------------------------------------------------------------------------------------------------------------------------------------------------------------------------------------------------------------------------------------------------------------------------------------------------|-----------------------------------------------------------------------------------------------------------------------------|-----------------------------------------------------------------------|----------------------------------------------------------------------------|-----------------------------------------------------------------------------------------------------------------------------------------------------|----------------------------------------------------------------------------------------------------------|
| Full Name:                                     | (Last)                                                                                                                                                                                                                                                                                                                                                                                                                                                                                                                                                                      |                                                                                                                             | (First)                                                               |                                                                            |                                                                                                                                                     | (Middle)                                                                                                 |
| Uoma Addr                                      | ress:                                                                                                                                                                                                                                                                                                                                                                                                                                                                                                                                                                       |                                                                                                                             | (1 151)                                                               |                                                                            |                                                                                                                                                     | (made)                                                                                                   |
| Home Addi                                      | (Street)                                                                                                                                                                                                                                                                                                                                                                                                                                                                                                                                                                    | (City)                                                                                                                      |                                                                       | (State)                                                                    | (County)                                                                                                                                            | (Zip)                                                                                                    |
| Place of Em                                    | nployment:                                                                                                                                                                                                                                                                                                                                                                                                                                                                                                                                                                  |                                                                                                                             |                                                                       |                                                                            | ☐ Unemployed                                                                                                                                        | ☐ Retired                                                                                                |
| Business A                                     | ddress:                                                                                                                                                                                                                                                                                                                                                                                                                                                                                                                                                                     |                                                                                                                             |                                                                       |                                                                            |                                                                                                                                                     |                                                                                                          |
|                                                | (Street)                                                                                                                                                                                                                                                                                                                                                                                                                                                                                                                                                                    | (City)                                                                                                                      |                                                                       | (State)                                                                    | (County)                                                                                                                                            | (Zip)                                                                                                    |
| Mail to: 🗖                                     | Home ☐ Business ☐ Other Address:                                                                                                                                                                                                                                                                                                                                                                                                                                                                                                                                            | (Street/P.O. E                                                                                                              |                                                                       | (6:1-)                                                                     | (((()))                                                                                                                                             | (7:)                                                                                                     |
|                                                |                                                                                                                                                                                                                                                                                                                                                                                                                                                                                                                                                                             | Sex:                                                                                                                        | □ Male                                                                | (City) Race:                                                               | (State)                                                                                                                                             | (Zip)                                                                                                    |
| E-mail Add                                     | ress:                                                                                                                                                                                                                                                                                                                                                                                                                                                                                                                                                                       |                                                                                                                             | ☐ Female                                                              |                                                                            | ☐ Black or Africa                                                                                                                                   |                                                                                                          |
| 51                                             | (or write "NONE")                                                                                                                                                                                                                                                                                                                                                                                                                                                                                                                                                           |                                                                                                                             |                                                                       |                                                                            | ☐ White                                                                                                                                             | an or Alaska Native                                                                                      |
| Home Phon                                      | (or write "NONE")                                                                                                                                                                                                                                                                                                                                                                                                                                                                                                                                                           |                                                                                                                             |                                                                       |                                                                            | ☐ Other:                                                                                                                                            |                                                                                                          |
| D ' D1                                         |                                                                                                                                                                                                                                                                                                                                                                                                                                                                                                                                                                             | F                                                                                                                           |                                                                       |                                                                            |                                                                                                                                                     |                                                                                                          |
| Business Ph                                    | or write "NONE")                                                                                                                                                                                                                                                                                                                                                                                                                                                                                                                                                            | Extension                                                                                                                   | ı:                                                                    | <del></del>                                                                |                                                                                                                                                     |                                                                                                          |
| E1 '1 D'                                       | ,                                                                                                                                                                                                                                                                                                                                                                                                                                                                                                                                                                           |                                                                                                                             |                                                                       |                                                                            | D ( CD: 4                                                                                                                                           |                                                                                                          |
|                                                | ver License (or other State of Florida Issued ID):_                                                                                                                                                                                                                                                                                                                                                                                                                                                                                                                         |                                                                                                                             |                                                                       |                                                                            | Date of Birth:                                                                                                                                      | / (Month/Day/Year)                                                                                       |
| Social Secu                                    | rity Number                                                                                                                                                                                                                                                                                                                                                                                                                                                                                                                                                                 |                                                                                                                             |                                                                       |                                                                            |                                                                                                                                                     |                                                                                                          |
| 5. H fr 6. H N re 7. H                         | re you now or have you ever been commissioned otary education course and submit a signed certificate of Yes:  (Commission expiration date)  (Commission expiration date)  (Yes, please list:  (ave you held any professional licenses or commistryes, please list:  (ave any been revoked? Yes No (If Yes, you gulating agency.)  (ave you been disciplined by a regulatory agency, you fill yes, you must submit a written statement about the gulating agency.)  (ave you been convicted of a felony or have you have you been convicted of the nature of the offense(s), | ommission number) ssions (other than I must submit a written including the Flor he nature of the action and an adjudication | Notary Public) in statement about and any supporting of guilt withhel | (Na<br>n Florida duri<br>the nature of the<br>uding disciping documentated | me for which your commission generated the past 10 years are action and a copy of the past action that is ion, such as a copy of the yoffense?  Yes | on was issued) s? □ Yes □ No  If the final order from the confidential? □ Yes □ the final order from the |
| R<br>co                                        | estoration of Civil Rights.) *Please note applicants arommission and/or be referred to FDLE. Fla. Stat. § are you currently on probation?   Yes  No                                                                                                                                                                                                                                                                                                                                                                                                                         | e subject to FDLE b                                                                                                         |                                                                       |                                                                            |                                                                                                                                                     |                                                                                                          |
| <u> </u>                                       | I so with a production with the wife                                                                                                                                                                                                                                                                                                                                                                                                                                                                                                                                        | AFFIDAVIT OF                                                                                                                | CHARACTE                                                              | <u> </u>                                                                   |                                                                                                                                                     |                                                                                                          |
| STATE OF                                       |                                                                                                                                                                                                                                                                                                                                                                                                                                                                                                                                                                             |                                                                                                                             |                                                                       |                                                                            |                                                                                                                                                     | COUNTY                                                                                                   |
|                                                |                                                                                                                                                                                                                                                                                                                                                                                                                                                                                                                                                                             | •                                                                                                                           | . 1                                                                   | 1                                                                          |                                                                                                                                                     |                                                                                                          |
| I <u>,                                    </u> | (Print or Type Name of Affiant) r or more; and to the best of my knowledge and o                                                                                                                                                                                                                                                                                                                                                                                                                                                                                            | am unrela<br>bservation know h                                                                                              | m or her to be o                                                      | known<br>f good chara                                                      | (Name of A                                                                                                                                          | pplicant)                                                                                                |
| •                                              |                                                                                                                                                                                                                                                                                                                                                                                                                                                                                                                                                                             |                                                                                                                             |                                                                       | 0- 30 Jimin                                                                |                                                                                                                                                     |                                                                                                          |
| My address                                     | is(Street)                                                                                                                                                                                                                                                                                                                                                                                                                                                                                                                                                                  |                                                                                                                             | (City)                                                                | (State)                                                                    | (County)                                                                                                                                            | (Zip)                                                                                                    |
| UNDER PE<br>Are true                           | ENALTY OF PERJURY, I DECLARE THAT I F<br>E.                                                                                                                                                                                                                                                                                                                                                                                                                                                                                                                                 | HAVE READ THE                                                                                                               | •                                                                     |                                                                            | , , ,                                                                                                                                               |                                                                                                          |
| Home Phon                                      | ee: () Work Pl                                                                                                                                                                                                                                                                                                                                                                                                                                                                                                                                                              | hone: ()                                                                                                                    | write "NONE")                                                         | ( X_                                                                       | (Signature                                                                                                                                          | of Affiant)                                                                                              |

#### 1 Personal Information

- · Enter your name as listed on your government-issued identification.
- · Enter your home address. P.O. boxes are unacceptable.
- If unemployed, enter "NONE" for the place of employment, business address, and phone number.