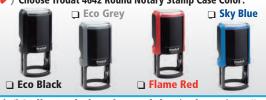

#### Select Stamp for Package II

(✔) Choose Trodat 4642 Round Notary Stamp Case Color:

□ black □ blue □ red □ purple □ green

(✓) Indicate choice of stamp ink color for package II:

□ black □ blue □ red □ purple □ green