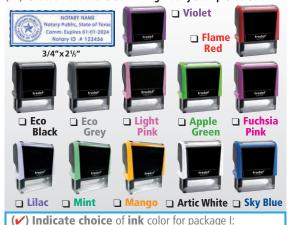

#### Select Stamp for Package I

✓ Choose Trodat 4913 Self-inking Notary Stamp Case Color: